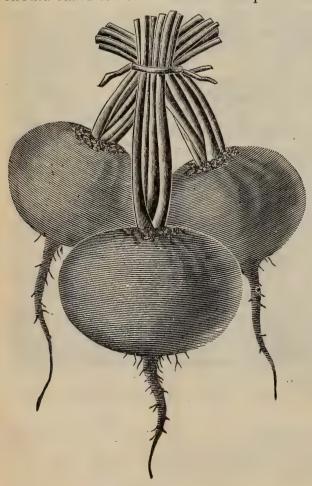

ounds for an acre.

A rather light soil, well enriched, is best suited to the cultivation of the various beets. The mangels and sugar-beets in particular require very liberal manuring. For an early crop of table beets, sow the seed as early as the ground is in condition to work: light frosts will not injure the young plants. For a main crop, sow the first of May; and for winter beets, during the first two weeks in June. Sow in drills twelve to fifteen inches apart, and about one inch deep, pressing the earth firmly upon the seed,—a very important matter. Use about six pounds of seed per acre. Thin out when the plants are large enough. The varieties for table use should be left four or five inches apart, while the mangels and sugar-beets should stand ten to twelve inches apart in the row.



CROSBY'S EGYPTIAN BEET.

Crosby's Egyptian. This variety is as early as the original Egyptian, but by careful selection has been made thicker, and of better quality. For early use, either for market or for family gardens, this variety easily takes the lead. It is very popular among market gardeners. Pkt., .05; oz., .10; lb., \$ .80.

Improved Egyptian. The advantages of this variety over ordinary strains of the Egyptian are in its being of a much brighter color and smoother. It is fully as early for small beets for bunching, but makes faster growth later, avoiding the woody fibre found in the old strain. Pkt., .05; oz., .10; lb., .60.

Early Eclipse. Very early, dark red color, small top, and free from fibrous roots; will grow without thinning the plants. In shape it is more flat than De